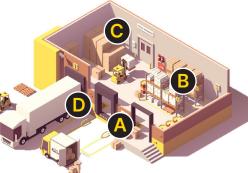

#### Warehousing & Distribution

A. Receiving Verification Product added to DC Inventory

B. Inventory Management Automated cycle counting & Inventory visibility

C. Pallet Verification Verify pick accuracy and aggregation of the pallet

**D. Shipment Verification** Verify the pallet is on the proper shipment to the correct store