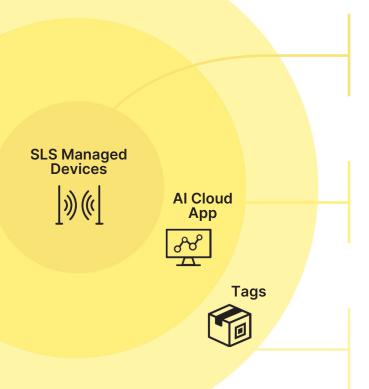

# **SLS** Solution

#### Automate with Accuracy

SLS Managed devices feature patented technology to precisely manage read zones, delivering best-in-class RFID accuracy.

#### **Realtime Actionable Insights**

SLS View provides actionable insights for operators and managers, enabling end-to-end Supply Chain Visibility.

SLS Tags are proprietary, purpose-built designs that outperform industry-standard tags to realize optimal performance.