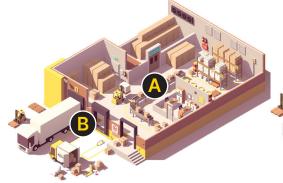

#### Manufacturing

A. RFID Enabled Product Product becomes encoded post-manufacturing

**B. Shipment Verification** Product is in route to DC